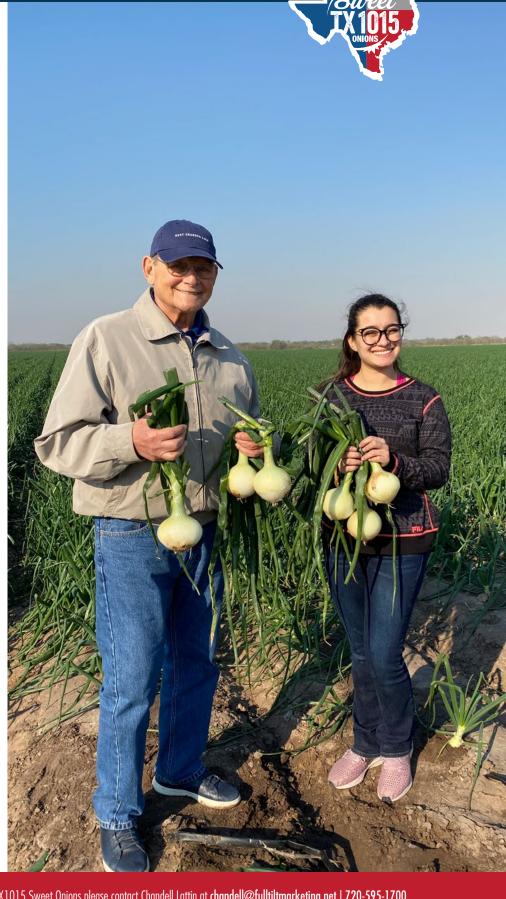

end of the TX1015 Sweet Onion season, but don't cry. Our onion starts will be in the ground on October 15th (that's where we get the "1015" from) and will be back by March next year!



#### POST COPY:

The Texas 1015 Sweet Onion is a softball-sized yellow onion with thick skin and a crispy white flesh.

#### DOWNLOAD THESE GRAPHICS USING THE URL BELOW:

https://www.dropbox.com/scl/fo/gua788wjvskwftalto1pv/h?rlkey=83s4wfzpbnaowzozxhjwa0hgv&dl=0

# Social Media Hashtags

## Homegrown Authenticity

#onionfacts

#texas1015onions

#sweetonions

#texasfarming

#naturallygrown

#farmlife

#growsomethinggreen

#foodspiration

#knowyourfarmer

#aintlifesweet

#texas1015onions

#seasonalfood

#txgrown

#sweetonions

#knowyourfood

#seasonalfood

#growingfood

#texasfarming

#naturallygrown

#farm



# Infographics



## **Knowledge Is Power**

Please use the simplified social media graphics as the post image with a short link to the full PDF (below) in the post itself.









Short Link: https://bit.ly/3t2hRII

**Short Link:** https://bit.ly/3aFwmeF

#### DOWNLOAD THESE IMAGES USING THE URL BELOW:

https://www.dropbox.com/scl/fo/ke72s4aipaqclx0o7cxdn/h?rlkey=a91hm3xi4vyk88u3kk19oqnoe&dl=0

# Photo Gallery

# Sweet TX 1015...

## Say Cheese!



#### DOWNLOAD THESE IMAGES USING THE URL BELOW: